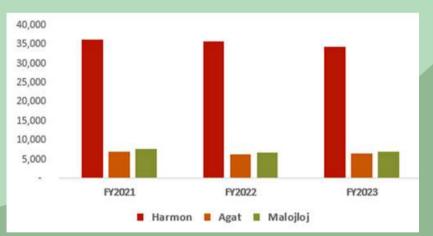

#### NO. OF CUSTOMERS SERVED RESIDENTIAL TRANSFER STATIONS

#### NO. OF CUSTOMERS SERVED BULKY WASTE COLLECTION