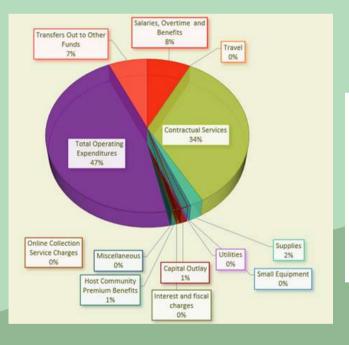

#### **OPERATING EXPENSES**

|                                   | FY2023     | FY2022     | FY2021     |
|-----------------------------------|------------|------------|------------|
| Salaries, Overtime and Benefits   | 3,388,155  | 2,453,367  | 2,405,842  |
| Travel                            | 14,485     | 11,421     | 3,536      |
| Contractual Services              | 15,227,649 | 14,710,599 | 13,706,424 |
| Supplies                          | 860,740    | 494,644    | 301,303    |
| Small Equipment                   | 33,517     | 25,963     | 628        |
| Utilities                         | 184108     | 175,541    | 144,470    |
| Capital Outlay                    | 464,753    | 188,760    | 45,980     |
| Online Collection Service Charges | 218,817    | 205,831    | 183,279    |
| Interest and fiscal charges       | 0          | 0          | 0          |
| Host Community Premium Benefits   | 375,780    | 323,690    | 325,189    |
| Miscellaneous                     | 50,544     | 255,794    | 43,294     |
| Total Operating Expenditures      | 20,818,548 | 18,845,610 | 17,159,945 |
| Transfers Out to Other Funds      | 3,045,854  | 3,044,146  | 3,042,521  |
| Total Expenditures:               | 23,864,402 | 21,889,756 | 20,202,466 |