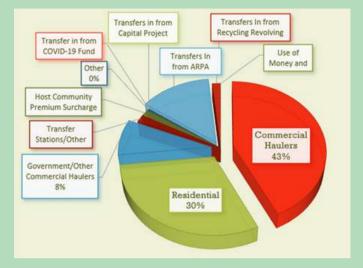

### **OPERATING REVENUES**

|                                            | FY2023     | FY2022     | FY2021     |
|--------------------------------------------|------------|------------|------------|
| Commercial Haulers                         | 11,008,769 | 9,127,106  | 8,781,693  |
| Residential                                | 7,789,913  | 7,807,752  | 7,442,841  |
| Government/Other Commercial Haulers        | 2,102,919  | 865,497    | 1,435,709  |
| Transfer Stations/Other Fees               | 418,847    | 415,819    | 447,656    |
| Host Community Premium Surcharge Fees      | 375,780    | 323,690    | 325,188    |
| Other                                      | 108,862    | 245,516    | 86,003     |
| Transfer in from COVID-19 Fund             | 0          | 0          | 55,552     |
| Transfers in from Capital Project Fund     | 0          | 850,194    | 0          |
| Transfers In from ARPA Fund                | 3,473,564  | 2,393,778  | 545,732    |
| Transfers In from Recycling Revolving Fund | 400,000    | 0          | 0          |
| Use of Money and Property                  | 2,418      | 1,586      | 3,104      |
| Total Revenues:                            | 25,681,072 | 22,030,938 | 19,123,478 |