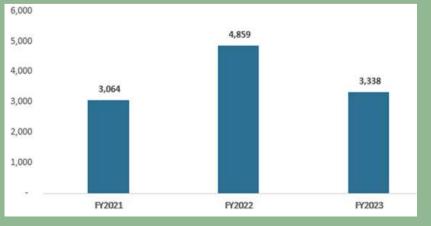

*

|                                     | <u>FY2021</u> | FY2022  | FY2023  |
|-------------------------------------|---------------|---------|---------|
| Layon Landfill Tonnage              | 98,235        | 96,903  | 111,126 |
| Hauler Transfer Station Tonnage     | 84,972        | 84,831  | 98,342  |
| Household Hazardous Waste Customers | 5,597         | 5,407   | 4,397   |
| No. of Walk-Ins (Customer Service)  | 8,952         | 10,225  | 11,724  |
| New Customer Registrations          | 2,363         | 2,110   | 2,363   |
| Paperless Invoices sent             | 87,815        | 101,286 | 104,508 |

### ACTIVE RESIDENTIAL CUSTOMERS



21,636 customers as of Sep 30, 2023

#### NO. OF CUSTOMERS SERVED RESIDENTIAL TRANSFER STATIONS



#### NO. OF CUSTOMERS SERVED BULKY WASTE COLLECTION











## CITIZEN CENTRIC REPORT

# **FINANCES**

An independent audit of Solid Waste Operations Fund was conducted by Ernst & Young, LLP resulting in a clean opinion. The Office of Public Accountability released GSWA's audited financial statements on April 03, 2024. More information can be found on our website at guamsolidwasteauthority.com.

### **OPERATING REVENUES**

|                                            | FY2023     | FY2022     | FY2021     |
|--------------------------------------------|------------|------------|------------|
| Commercial Haulers                         | 11,008,769 | 9,127,106  | 8,781,693  |
| Residential                                | 7,789,913  | 7,807,752  | 7,442,841  |
| Government/Other Commercial Haulers        | 2,102,919  | 865,497    | 1,435,