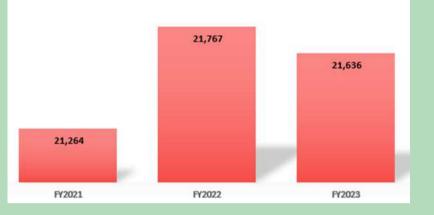

671-646-3111 Fax: 671-649-3777 Email: customerservice@gswa.guam.gov Website: guamsolidwasteauthority.com

## CITIZEN CENTRIC REPORT

# **OUR PERFORMANCE**

|                                     | <u>FY2021</u> | FY2022  | FY2023  |
|-------------------------------------|---------------|---------|---------|
| Layon Landfill Tonnage              | 98,235        | 96,903  | 111,126 |
| Hauler Transfer Station Tonnage     | 84,972        | 84,831  | 98,342  |
| Household Hazardous Waste Customers | 5,597         | 5,407   | 4,397   |
| No. of Walk-Ins (Customer Service)  | 8,952         | 10,225  | 11,724  |
| New Customer Registrations          | 2,363         | 2,110   | 2,363   |
| Paperless Invoices sent             | 87,815        | 101,286 | 104,508 |

### ACTIVE RESIDENTIAL CUSTOMERS



21,636 customers as of Sep 30, 2023

#### NO. OF CUSTOMERS SERVED RESIDENTIAL TRANSFER STATIONS



#### NO. OF CUSTOMERS SERVED BULKY WASTE COLLECTION











## CITIZEN CENTRIC REPORT

# **FINANCES**

An independent audit of Solid Waste Operations Fund was conducted by Ernst & Young, LLP resulting in a clean opinion. The Office of Public Accountability released GSWA's audited financial statements on April 03, 2024. More information can be found on our website at guamsolidwasteauthority.com.

### **OPERATING REVENUES**

|                                            | FY2023     | FY2022     | FY2021     |
|--------------------------------------------|------------|------------|------------|
| Commercial Haulers                         | 11,008,769 | 9,127,106  | 8,781,693  |
| Residenti