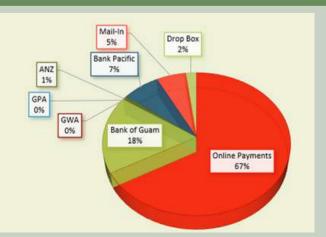

## CUSTOMER PAYMENT BY SOURCE

- Household Hazardous Waste Facility
- Hauler Only Transfer Station
- Layon Landfill